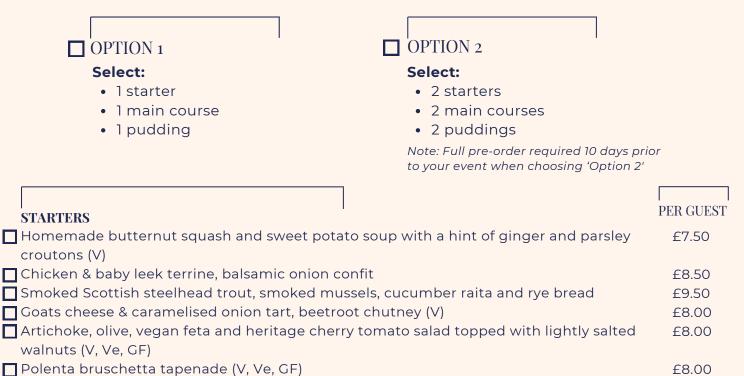

## GROUP PRIVATE DINING MENU MAKER

Our Group Menu Maker is for Private Dining Groups of 20 or more people. Please let us know of any dietary requirements or allergens for your guests.

| MAIN | <b>COURSES</b> |
|------|----------------|